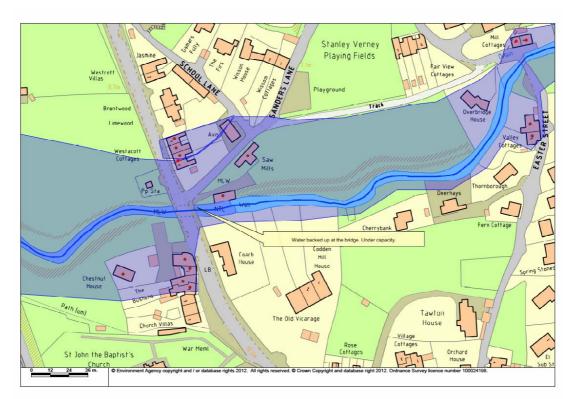

Map of Flood Extent:

Flood outline is for the purpose of identifying properties affected further verification would be required to incorporate it into a flood event outline for NFCDD.

Brief summary:

The Landkey Stream flows into the River Taw at Bishops Tawton after flowing beneath the road bridge. The capacity of the road bridge was insufficient to take the flows that resulted from prolonged heavy rainfall on Saturday 22<sup>nd</sup> December 2012. Backing up at the bridge caused water to flood Valley Cottages and Mill Cottages on Easter Lane and 6 more buildings on the north bank upstream of the bridge. At Valley Cottages there is a 4ft high wall that protects the property from the river, the flows were high enough to nearly overtop this wall before the structure collapsed from the force of the flood. Overbridge House had its garden flooded but being a newly constructed property it benefited from raised floor levels and was not flooded internally.

Once water began to spill out onto the main road by the bridge the shops and businesses on the downstream side of old Exeter Road began to flood. Five properties here were flooded internally.

## **Properties affected:**

| Address                                                                | Summary of<br>Flooding                                        | Internal ?<br>Yes/No | Depth   | Comments     |
|------------------------------------------------------------------------|---------------------------------------------------------------|----------------------|---------|--------------|
| 2 Mill<br>Cottages,<br>Bishops<br>Tawton,<br>Barnstaple,<br>EX32 0BQ   | Internally<br>flooded                                         | Yes                  | Unknown | SS5679230323 |
| 2 Mill<br>Cottages,<br>Bishops<br>Tawton,<br>Barnstaple,<br>EX32 0BQ   | Internally<br>flooded                                         | Yes                  | Unknown | SS5678430321 |
| 2 Valley<br>Cottages,<br>Bishops<br>Tawton,<br>Barnstaple,<br>EX32 0BH | Internally<br>flooded                                         | Yes                  | Unknown | SS5679730271 |
| 1 Valley<br>Cottages,<br>Bishops<br>Tawton,<br>Barnstaple,<br>EX32 0BH | Internally<br>flooded                                         | Yes                  | Unknown | SS5679830265 |
| Overbridge<br>House,<br>Bishops<br>Tawton,<br>Barnstaple,<br>EX32 0BQ  | Garden flooding<br>only                                       | No                   |         | SS5675730287 |
| Avis, Bishops<br>Tawton,<br>Barnstaple,<br>EX32 0AE                    | Garden flooding<br>only. House<br>floor levels are<br>raised. | No                   |         | SS5660230265 |
| Saw Mills,<br>Bishops<br>Tawton,                                       | Internally<br>flooded                                         | Yes                  | Unknown | SS5661130251 |

| Barnstaple,<br>EX32 0AE                                                                  |                       |     |         |              |
|------------------------------------------------------------------------------------------|-----------------------|-----|---------|--------------|
| Storage<br>Building. No<br>Address                                                       | Internally<br>flooded | Yes | Unknown | SS5659630223 |
| 1 Westacott<br>Cottages,<br>Bishops<br>Tawton,<br>Barnstaple,<br>EX32 0AE                | Internally<br>flooded | Yes | Unknown | SS5656630264 |
| 2 Westacott<br>Cottages,<br>Bishops<br>Tawton,<br>Barnstaple,<br>EX32 0AE                | Internally<br>flooded | Yes | Unknown | SS5656730257 |
| 3 Westacott<br>Cottages,<br>Bishops<br>Tawton,<br>Barnstaple,<br>EX32 0AE                | Internally<br>flooded | Yes | Unknown | SS5656930252 |
| 4 Westacott<br>Cottages,<br>Bishops<br>Tawton,<br>Barnstaple,<br>EX32 0AE                | Internally<br>flooded | Yes | Unknown | SS5657330245 |
| Elliot Butcher,<br>3 Bushens,<br>Bishops<br>Tawton,<br>Barnstaple,<br>EX32 0AA           | Internally<br>flooded | Yes | Unknown | SS5657630180 |
| The Old Forge<br>B&B, 2 The<br>Bushens,<br>Bishops<br>Tawton,<br>Barnstaple,<br>EX32 0AA | Internally<br>flooded | Yes | Unknown | SS5656930172 |
| 1 The<br>Bushens,<br>Bishops<br>Tawton,<br>Barnstaple,<br>EX32 0AA                       | Internally<br>flooded | Yes | Unknown | SS5656830165 |
| Chestnut<br>House, The                                                                   | Internally<br>flooded | Yes | Unknown | SS5653130177 |

| Bushens,    |  |  |
|-------------|--|--|
| Bishops     |  |  |
| Tawton,     |  |  |
| Barnstaple, |  |  |
| EX32 0AA    |  |  |