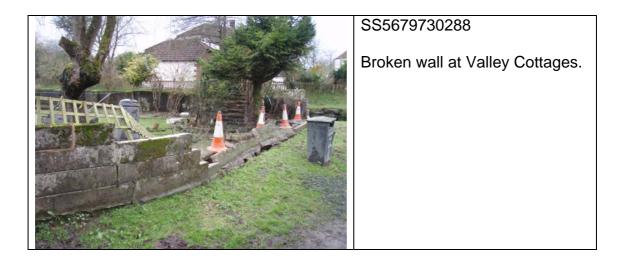

Map of Flood Extent:

Flood outline is for the purpose of identifying properties affected further verification would be required to incorporate it into a flood event outline for NFCDD.

Brief summary:

The Landkey Stream flows into the River Taw at Bishops Tawton after flowing beneath the road bridge. The capacity of the road bridge was insufficient to take the flows that resulted from prolonged heavy rainfall on Saturday 22<sup>nd</sup> December 2012. Backing up at the bridge caused water to flood Valley Cottages and Mill Cottages on Easter Lane and 6 more buildings on the north bank upstream of the bridge. At Valley Cottages there is a 4ft high wall that protects the property from the river, the flows were high enough to nearly overtop this wall before the structure collapsed from the force of the flood. Overbridge House had its garden flooded but being a newly constructed property it benefited from raised floor levels and was not flooded internally.

## **Properties affected:**

| Address                                                                | Summary of<br>Flooding                                        | Internal ?<br>Yes/No | Depth   | Comments     |
|------------------------------------------------------------------------|---------------------------------------------------------------|----------------------|---------|--------------|
| 2 Mill<br>Cottages,<br>Bishops<br>Tawton,<br>Barnstaple,<br>EX32 0BQ   | Internally<br>flooded                                         | Yes                  | Unknown | SS5679230323 |
| 2 Mill<br>Cottages,<br>Bishops<br>Tawton,<br>Barnstaple,<br>EX32 0BQ   | Internally<br>flooded                                         | Yes                  | Unknown | SS5678430321 |
| 2 Valley<br>Cottages,<br>Bishops<br>Tawton,<br>Barnstaple,<br>EX32 0BH | Internally<br>flooded                                         | Yes                  | Unknown | SS5679730271 |
| 1 Valley<br>Cottages,<br>Bishops<br>Tawton,<br>Barnstaple,<br>EX32 0BH | Internally<br>flooded                                         | Yes                  | Unknown | SS5679830265 |
| Overbridge<br>House,<br>Bishops<br>Tawton,<br>Barnstaple,<br>EX32 0BQ  | Garden flooding<br>only                                       | No                   |         | SS5675730287 |
| Avis, Bishops<br>Tawton,<br>Barnstaple,<br>EX32 0AE                    | Garden flooding<br>only. House<br>floor levels are<br>raised. | No                   |         | SS5660230265 |
| Saw Mills,<br>Bishops<br>Tawton,                                       | Internally<br>flooded                                         | Yes                  | Unknown | SS5661130251 |