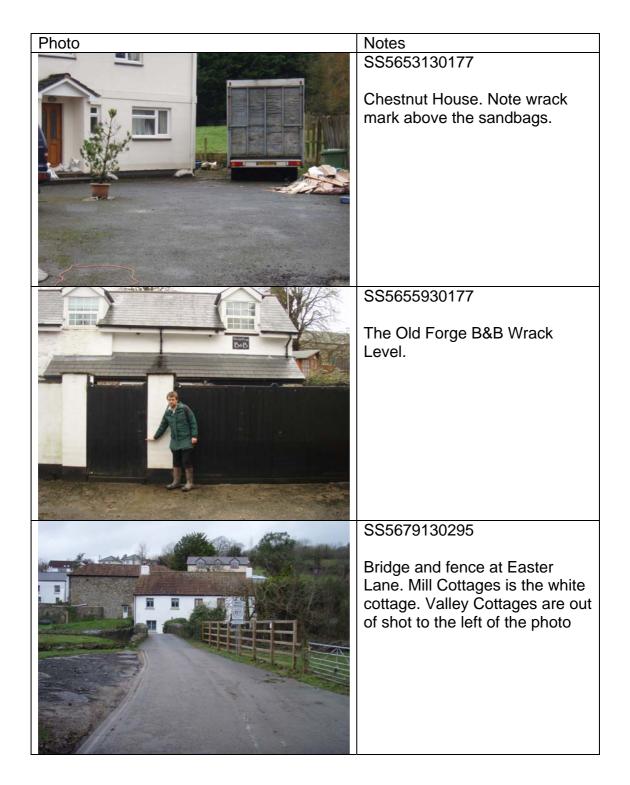

| Barnstaple,<br>EX32 0AE                                                                  |                       |     |         |              |
|------------------------------------------------------------------------------------------|-----------------------|-----|---------|--------------|
| Storage<br>Building. No<br>Address                                                       | Internally<br>flooded | Yes | Unknown | SS5659630223 |
| 1 Westacott<br>Cottages,<br>Bishops<br>Tawton,<br>Barnstaple,<br>EX32 0AE                | Internally<br>flooded | Yes | Unknown | SS5656630264 |
| 2 Westacott<br>Cottages,<br>Bishops<br>Tawton,<br>Barnstaple,<br>EX32 0AE                | Internally<br>flooded | Yes | Unknown | SS5656730257 |
| 3 Westacott<br>Cottages,<br>Bishops<br>Tawton,<br>Barnstaple,<br>EX32 0AE                | Internally<br>flooded | Yes | Unknown | SS5656930252 |
| 4 Westacott<br>Cottages,<br>Bishops<br>Tawton,<br>Barnstaple,<br>EX32 0AE                | Internally<br>flooded | Yes | Unknown | SS5657330245 |
| Elliot Butcher,<br>3 Bushens,<br>Bishops<br>Tawton,<br>Barnstaple,<br>EX32 0AA           | Internally<br>flooded | Yes | Unknown | SS5657630180 |
| The Old Forge<br>B&B, 2 The<br>Bushens,<br>Bishops<br>Tawton,<br>Barnstaple,<br>EX32 0AA | Internally<br>flooded | Yes | Unknown | SS5656930172 |
| 1 The<br>Bushens,<br>Bishops<br>Tawton,<br>Barnstaple,<br>EX32 0AA                       | Internally<br>flooded | Yes | Unknown | SS5656830165 |
| Chestnut<br>House, The                                                                   | Internally<br>flooded | Yes | Unknown | SS5653130177 |